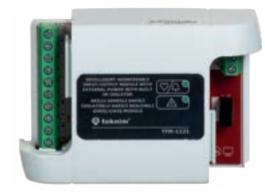

TFM-1221 supports single monitored input and single output which supports external power connection and allows to connect such as conventional sounders etc. It can be used with TFP-12xx series addressable fire alarm panels. The device is also supporting built-in isolator to protect the loop line against short circuit.