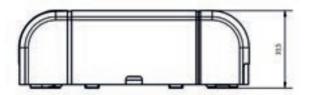

## PRODUCT TYPES

TFM-1011 Intelligent Addressable Input Module with Built-in Isolator TFM-1221 Intelligent Addressable I/O Module with Built-in Isolator

|                         |                        | TFM-1221                                                      |
|-------------------------|------------------------|---------------------------------------------------------------|
| Standard                | EN54-18 and EN54-17    | EN54-18 and EN54-17                                           |
| Power                   | 15-32VDC               | 15-32VDC                                                      |
| Standby Consumption     | 180µA                  | 180µA                                                         |
| Alarm Consumption       | 500µA                  | 500µA                                                         |
| Isolator                | Yes                    | Yes                                                           |
| Terminals               | 1x Monitored Input     | 1x Monitored Input<br>1x Monitored Output<br>(External Power) |
| Cable Resistance        | 40Ω                    | 40Ω                                                           |
| Dimensions (mm)         | 100 x 66 x 33,5mm      | 100 x 66 x 33,5mm                                             |
| Body Material and Color | ABS Plastic Light Grey | ABS Plastic Light Grey                                        |
| Operating Temperature   | -10°C ~ 55°C           | -10°C ~ 55°C                                                  |
| Humidity                | 95% RH                 | 95% RH                                                        |
| Protection Class        | IP30                   | IP30                                                          |