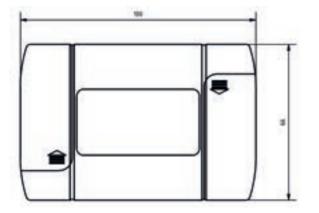

## PRODUCT TYPES

TFM-1011 Intelligent Addressable Input Module with Built-in Isolator TFM-1221 Intelligent Addressable I/O Module with Built-in Isolator

|                         |                        | TFM-1221                                                      |
|-------------------------|------------------------|---------------------------------------------------------------|
| Standard                | EN54-18 and EN54-17    | EN54-18 and EN54-17                                           |
| Power                   | 15-32VDC               | 15-32VDC                                                      |
| Standby Consumption     | 180µA                  | 180µA                                                         |
| Alarm Consumption       | 500µA                  | 500µA                                                         |
| Isolator                | Yes                    | Yes                                                           |
| Terminals               | 1x Monitored Input     | 1x Monitored Input<br>1x Monitored Output<br>(External Power) |
| Cable Resistance        | 40Ω                    | 40Ω                                                           |
| Dimensions (mm)         | 100 x 66 x 33,5mm      | 100 x 66 x 33,5mm                                             |
| Body Material and Color | ABS Plastic Light Grey | ABS Plastic Light Grey                                        |
| Operating Temperature   | -10°C ~ 55°C           | -10°C ~ 55°C                                                  |
| Humidity                | 95% RH                 | 95% RH                                                        |
| Protection Class        | IP30                   | IP30                                                          |