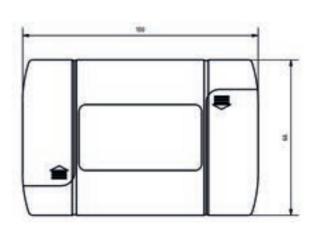

| Technical Specifications | TFD-1431                                 |
|--------------------------|------------------------------------------|
| Standard                 | EN 54-17 / 18                            |
| Power                    | 15-32VDC                                 |
| Standby Consumption      | 180μΑ                                    |
| Alarm Consumption        | 500μA                                    |
| Isolator                 | Yes                                      |
| Terminals                | 1x Monitored Input , 1x Monitored Output |
| Dimensions (mm)          | 100 x 66 x 33,5mm                        |
| Body Material and Color  | ABS Plastic Light Grey                   |
| Operating Temperature    | -10°C ~ 55°C                             |
| Humidity                 | 95% RH                                   |
| Protection Class         | IP30                                     |