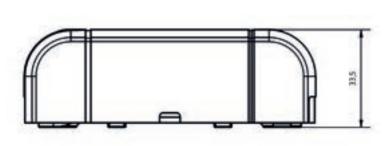

| Technical Specifications | TFD-1431                                 |
|--------------------------|------------------------------------------|
| Standard                 | EN 54-17 / 18                            |
| Power                    | 15-32VDC                                 |
| Standby Consumption      | 180μΑ                                    |
| Alarm Consumption        | 500μA                                    |
| Isolator                 | Yes                                      |
| Terminals                | 1x Monitored Input , 1x Monitored Output |
| Dimensions (mm)          | 100 x 66 x 33,5mm                        |
| Body Material and Color  | ABS Plastic Light Grey                   |
| Operating Temperature    | -10°C ~ 55°C                             |
| Humidity                 | 95% RH                                   |
| Protection Class         | IP30                                     |