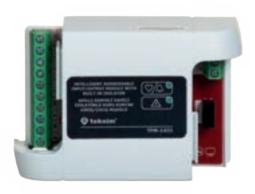

## EN54-18 EN54-17 EN54-13

TFM-1431 used with TFP-12xx series addressable fire alarm panels and supports single input and output. The device is also supporting built-in isolator to protect the loop line against short circuit.