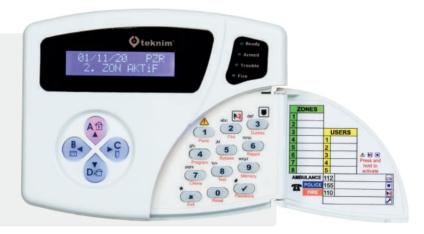

## **VPC-301 GENERAL FEATURES**

- 2x16 LCD Display with Blue Backlight
- Programming Menu Structure
- Date/Time and Temperature Info
- Separate Indicators for Partitions
- Quick Arm Keys for Partitions
- Internal Buzzer
- Chime Feature