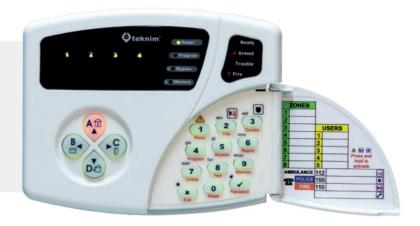

## **VPC-108 GENERAL FEATURES**

- LED Indicator for Each Zones
- Separate Indicators for Partitions
- Quick Arm Keys for Partitions
- Internal Buzzer
- Chime Feature
- Tamper Protection