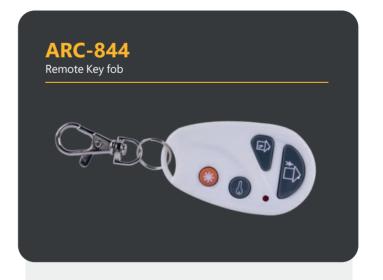

It can be used with VAP Control Panels. Supports panels. Supports 7 remote key fob connection through 433Mhz.

Used with VAP series Control Panel via ATR-244 Remote Control Module