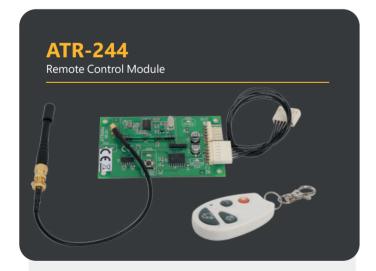

It can be used with VAP Control Panels. Supports panels. Supports 7 remote key fob connection through 433Mhz.

Used with VAP series Control Panel via ATR-244 Remote Control Module