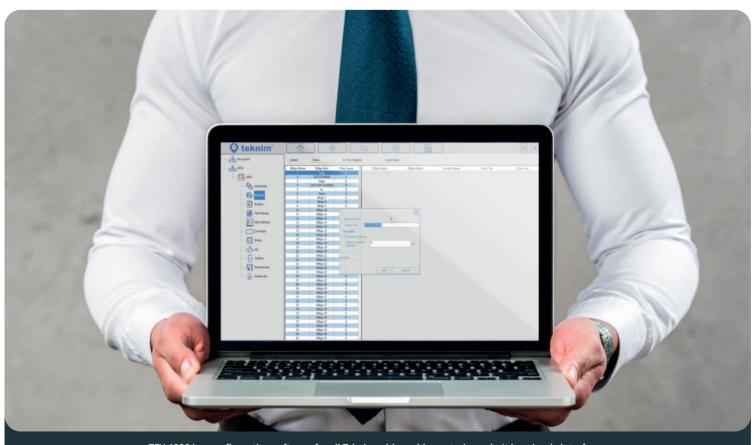

TFY-1000 is a configuration software for all Teknim addressable control panels. It has simple interface structure and drag-drop feature makes the softwareeasy to use. It saves installers from significant time losses during configuration. In addition to the functional features on the control panel, the softwarehas additional features of creating scenario, logo upload and back-up of event history.

Communication between TFP-12XX panel and software is provided by TCP/IP protocol.

All Teknim addressable fire alarm panels support onboard ethernet interface.

- Offline project design
- Project saving and editing
- Add-remove devices to/from the system (drag-drop feature)
- TCP/IP communication
- Scenario creation (drag-drop feature)Event log view and back-up (PDF Export)

- Network support (max. 16 panels)
- Single panel or entire network system configuration
- Company/Installer Contact information and logo upload
- Help Window with detailed explanation in each section
- Multi-language support