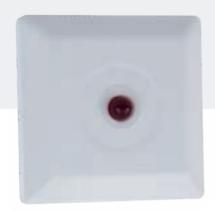

In cases where alarm LEDs are not visible due to installation of detectors on high ceilings, false ceilings, raised floor, restricted access rooms etc., this device is used as an additional indicator light. The big red LED in 10mm diameter can be seen even from high ceiling.