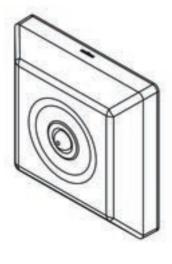

| Technical Specifications |                     |
|--------------------------|---------------------|
| LED                      | RED                 |
| Light                    | RED 150mcd          |
| Power                    | 10-32VDC .          |
| Alarm Consumption        | 2,2mA@24VDC         |
| Weight                   | 42gr                |
| Dimensions (mm)          | 85 x 85 x 21mm      |
| Body Material and Color  | ABS Plastic – White |
| Operating Temperature    | -10°C ~ +85°C       |
| Humidity                 | 95% RH              |
| Protection Class         | IP30                |