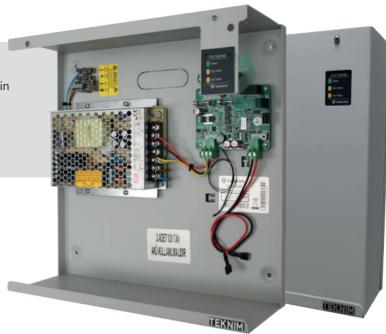

It can be used in applications requiring additional power supply in burglar alarm, CCTV, Access control or 12V operating systems.

Battery powered against power outages

## **GENERAL FEATURES**

- 12VDC, 5AhBattery ChargingUsed With 12V 7Ah BatteryDry Relay for Fault

| Technical Specifications       | TPU-8125           |
|--------------------------------|--------------------|
| Smart Charge                   | Yes                |
| Dry Relay for Fault            | Yes                |
| Automatic Fused Outputs        | Yes                |
| Status Indicator LED           | Yes                |
| Electrical                     |                    |
| Power                          | 200VAC – 240VAC    |
| Operating Frequency            | 50Hz – 60Hz        |
| Productivity                   | 83%                |
| Output Voltage                 | 10 ~ 12 VDC ± %2   |
| Output Current                 | S1 Kapalı,         |
| Battery                        | 1x12V 7Ah          |
| Battery Charge Voltage         | 13.8V @20℃         |
| Low Battery Voltage Protection | <20.5V             |
| Battery Charging Time          | 24 Saatte %80v     |
| Mechanical                     |                    |
| Dimensions (mm)                | 268 x 102 x 300 mm |
| Body Material and Color        | Metal-Gri          |
| Environmental                  |                    |
| Operating Temperature          | -10°C ~ + 55°C     |
| Humidity                       | %95                |