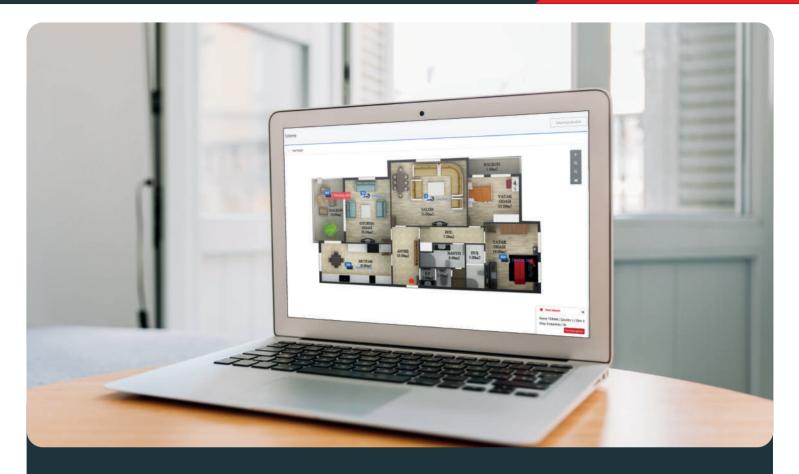

## **MOSAIC-2000**

Teknim Addressable Fire Alarm Monitoring Software

Mosaic-2000 is a web based graphical monitoring software for Teknim addressable fire alarm system. It supports adding multiple maps for projects and providing adding all devices on maps according to project needs.

## **GENERAL FEATURES**

- Supports up to 16 Control Panel at the same time
- Graphic interface
- POP-UP alarm information
- Supports API Integration for 3rd party software
- Transition between maps in case of multiple fire alarms and graphical viewing of event location
- Remote command sending for silence, evacuation, reset
- Multiple map support (.png, .bmp and .jpeg)
- Display/save unlimited number of event logs by filtering (pdf)
- Multi-language support