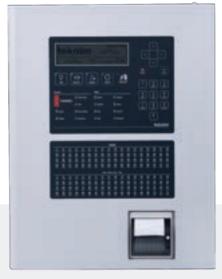

TFP-213X supports built-in thermal printer for log prints with time stamp.

TFP-21XX Fire Alarm Panels are designed in accordance with European Standards which supports EN54-2 and EN54-4 Certificates.

TFP-2131 - 1 LOOP INTELLIGENT ADDRESSABLE FIRE ALARM PANEL WITH ZONE INDICATOR, BUILT-IN PRINTER TFP-2132 - 2 LOOP INTELLIGENT ADDRESSABLE FIRE ALARM PANEL WITH ZONE INDICATOR, BUILT-IN PRINTER