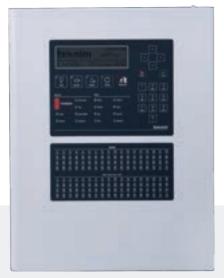

1-2-4 Loop Intelligent Addressable Fire Alarm Panel With Zone Indicator

1-2-4 Loop Intelligent Addressable Fire Alarm Panel With Zone Indicator **Built-in Printer** 

for loop communication which created by Teknim engineers. Supports 1-2 Loop (240 Device per Loop) and 4 Loop (127 Device per Loop) and supports network up to 16 control panels. It offers stable and reliable solutions for working in harsh environments with the metallic case.

EN54-2 EN54-4

TFP-21XX comes with an LCD graphic display onboard to easily understand the error and alarm warnings and to make all the settings of the device. Panel supports 72 zones LED indicator to indicate alarms, faults, disabled zones and test conditions.

## **PANEL MODELS**

TFP-2111 - 1 LOOP INTELLIGENT ADDRESSABLE FIRE ALARM PANEL WITH ZONE INDICATOR

TFP-2112 - 2 LOOP INTELLIGENT ADDRESSABLE FIRE ALARM PANEL WITH ZONE INDICATOR TFP-2114 - 4 LOOP INTELLIGENT ADDRESSABLE FIRE ALARM PANEL WITH ZONE INDICATOR