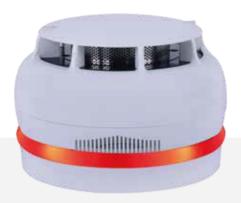

TFM-128X bases can be used with Teknim addressable detectors (TFD-12XX). TFM-128X bases can be in a formed such as isolator, Sounder and flasher which design to meet all needs of warning for the detectors.

## **GENERAL FEATURES**

- LED indicators enabling 360° view
- Two different colors of indication by LEDs to individually display shortcut and alarm conditions (Yellow/Red)
- 75dB sound level
- Different type of base options
- Label tag slot