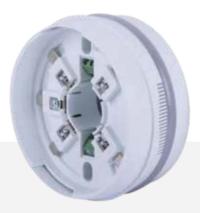

TFM-128X bases can be used with Teknim addressable detectors (TFD-12XX). TFM-128X bases can be in a formed such as isolator, Sounder and flasher which design to meet all needs of warning for the detectors.

## TYPES

- TFM-1281 Sounder Base
- TFM-1282 Base with Flasher
- TFM-1283 Base with Isolator
- TFM-1287 Base with Sounder and Flasher

| <b>Technical Specifications</b> | TFM-1281            | TFM-1282            | TFM-1283            | TFM-1287            |
|---------------------------------|---------------------|---------------------|---------------------|---------------------|
| Operation                       | Sounder             | Flasher             | Izolator            | Sounder+ Flasher    |
| LED Indicator                   | No                  | Yes                 | Yes                 | Yes                 |
| Buzzer                          | Yes                 | No                  | No                  | Yes                 |
| Sound Level                     | 75dB                |                     |                     | 75dB                |
| Flasher                         | No                  | Yes                 | No                  | Yes                 |
| Power                           | 15-32V              | 15-32V              | 15-32V              | 15-32V              |
| Standby Consumption             | 15μΑ                | 15µA                | 15μΑ                | 15µA                |
| Alarm Consumption               | 2mA                 | 4mA                 | 15μΑ                | 6mA                 |
| Weight                          | 120gr               | 120gr               | 120gr               | 120gr               |
| Dimensions (mm)                 | Ø109,5 h48          | Ø109,5 h48          | Ø109,5 h48          | Ø109,5 h48          |
| Body Material and Color         | ABS Plastic – White |
| Operating Temperature           | -10°C ~ +70°C       | -10°C ~ +70°C       | -10°C ~ +70°C       | -10°C ~ +70°C       |
| Humidity                        | 95% RH              | 95% RH              | 95% RH              | 95% RH              |