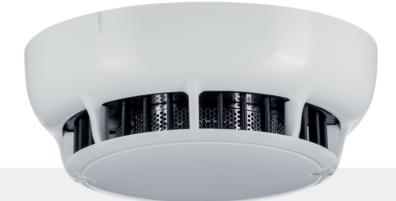

TFD-3230 Conventional Optical Smoke Detector designed to provide maximum level of protection for small and medium sized places with its advanced optical sensing technology. Detector has a series of algorithms developed to minimize faulty detections and to provide pollution warning. Smoke chamber can be easily removed for cleaning in case of possible pollutions in excessively dusty environments.

## **GENERAL FEATURES**

- EN54-7 Certified
- Detects Smoke Particles in the Environment via Light Scatter
  Principle
- Supports 2X LED Indicators Enables 360° view
- Two Different Colors of Indication by LEDs to Individually Display
- Error and Alarm Conditions (Blue/Red)
- Special Software Algorithms to Eliminate Sudden Dust, Smoke, etc. Which May Cause Faulty Alarms
- Supports Parallel Indicator Connection Terminals
- Easy to Clean Smoke Chamber
- Aesthetic and Elegant Design Fits any Environment
- Compatible with any Brand of Conventional Fire Panel