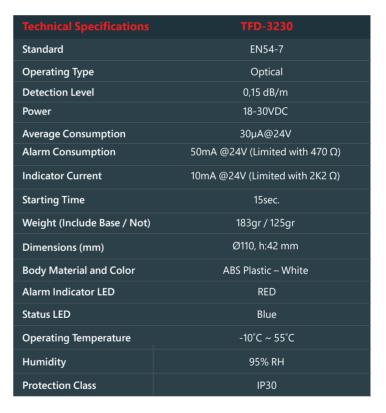

technology. Detector has a series of algorithms developed to minimize faulty detections and to provide pollution warning. Smoke chamber can be easily removed for cleaning in case of possible pollutions in excessively dusty environments.

## **GENERAL FEATURES**

- EN54-7 Certified
- Detects Smoke Particles in the Environment via Light Scatter
  Principle
- Supports 2X LED Indicators Enables 360° view
- Two Different Colors of Indication by LEDs to Individually Display
- Error and Alarm Conditions (Blue/Red)
- Special Software Algorithms to Eliminate Sudden Dust, Smoke, etc. Which May Cause Faulty Alarms
- Supports Parallel Indicator Connection Terminals
- Easy to Clean Smoke Chamber
- Aesthetic and Elegant Design Fits any Environment
- Compatible with any Brand of Conventional Fire Panel