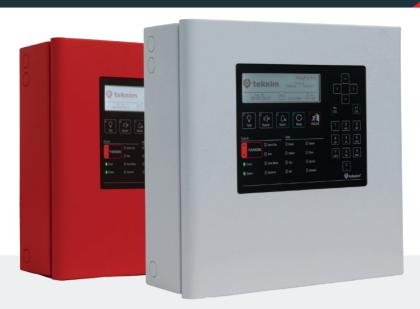

TFP-12XX comes with an LCD graphic display onboard to easily understand the error and alarm warnings and to make all the settings of the device.

TFP-12XX Fire Alarm Panels are designed in accordance with European Standards which supports EN54-2 and EN54-4 Certificates.

## **PANEL MODELS**

TFP-1211 – 1 LOOP INTELLIGENT ADDRESSABLE FIRE ALARM PANEL

TFP-1212 – 2 LOOP INTELLIGENT ADDRESSABLE FIRE ALARM PANEL

TFP-1214 – 4 LOOP INTELLIGENT ADDRESSABLE FIRE ALARM PANEL

 ${\sf TFP-1211R-1\ LOOP\ INTELLIGENT\ ADDRESSABLE\ FIRE\ ALARM\ PANEL,\ RED}$ 

TFP-1212R – 2 LOOP INTELLIGENT ADDRESSABLE FIRE ALARM PANEL, RED TFP-1214R – 4 LOOP INTELLIGENT ADDRESSABLE FIRE ALARM PANEL, RED