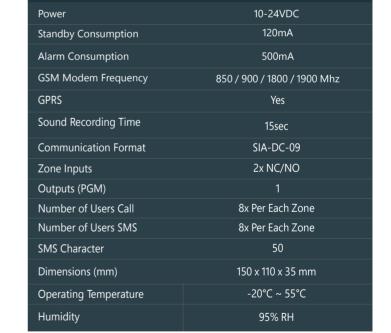

## GENERAL FEATURES

- 15 Seconds Sound Recording
- GPRS Connection with ARC
- 2X Zone Inputs (Fire and Error)
- 1X PGM Output
- 8X Call and 8X SMS for Each Zone
- SMS Notification when Fault on ARC Connection or Fault on Control Panel Connection
- LEDs indicating Operation, Communication and Signal statuses