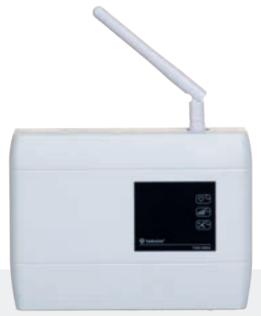

GSM/GPRS dialer is used to deliver alarm information from fire alarm panels to the users over GSM by voice call and SMS and can connect directly with the Alarm Receiving Centers to deliver alarm information via GPRS. It can also be used to remote start/stop of a product connected over PGM output via SMS. It can be used with all brand of fire alarm panels.

## GENERAL FEATURES

- 15 Seconds Sound Recording
- GPRS Connection with ARC
- 2X Zone Inputs (Fire and Error)
- 1X PGM Output
- 8X Call and 8X SMS for Each Zone
- SMS Notification when Fault on ARC Connection or Fault on Control Panel Connection
- LEDs indicating Operation, Communication and Signal statuses