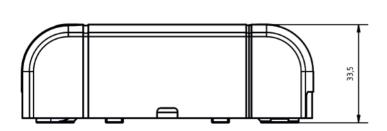

TFM-1431 used with TFP-12xx series addressable fire alarm panels and supports single input and output. The device is also supporting built-in isolator to protect the loop line against short circuit.

| Technical Specifications | TFD-1431                                 |
|--------------------------|------------------------------------------|
| Standard                 | EN 54-17 / 18                            |
| Power                    | 15-32VDC                                 |
| Standby Consumption      | 180μΑ                                    |
| Alarm Consumption        | 500μA                                    |
| Isolator                 | Yes                                      |
| Terminals                | 1x Monitored Input , 1x Monitored Output |
| Dimensions (mm)          | 100 x 66 x 33,5mm                        |
| Body Material and Color  | ABS Plastic Light Grey                   |
| Operating Temperature    | -10°C ~ 55°C                             |
| Humidity                 | 95% RH                                   |
| Protection Class         | IP30                                     |