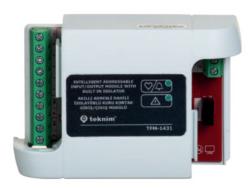

TFM-1431 used with TFP-12xx series addressable fire alarm panels and supports single input and output. The device is also supporting built-in isolator to protect the loop line against short circuit.

| Technical Specifications | TFD-1431                                 |
|--------------------------|------------------------------------------|
| Standard                 | EN 54-17 / 18                            |
| Power                    | 15-32VDC                                 |
| Standby Consumption      | 180μΑ                                    |
| Alarm Consumption        | 500μA                                    |
| Isolator                 | Yes                                      |
| Terminals                | 1x Monitored Input , 1x Monitored Output |
| Dimensions (mm)          | 100 x 66 x 33,5mm                        |
| Body Material and Color  | ABS Plastic Light Grey                   |
| Operating Temperature    | -10°C ~ 55°C                             |
| Humidity                 | 95% RH                                   |
| Protection Class         | IP30                                     |