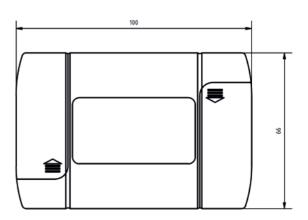

TFM-1431 used with TFP-12xx series addressable fire alarm panels and supports single input and output. The device is also supporting built-in isolator to protect the loop line against short circuit.

| Technical Specifications | TFD-1431                                 |
|--------------------------|------------------------------------------|
| Standard                 | EN 54-17 / 18                            |
| Power                    | 15-32VDC                                 |
| Standby Consumption      | 180μΑ                                    |
| Alarm Consumption        | 500μA                                    |
| Isolator                 | Yes                                      |
| Terminals                | 1x Monitored Input , 1x Monitored Output |
| Dimensions (mm)          | 100 x 66 x 33,5mm                        |
| Body Material and Color  | ABS Plastic Light Grey                   |
| Operating Temperature    | -10°C ~ 55°C                             |
| Humidity                 | 95% RH                                   |
| Protection Class         | IP30                                     |