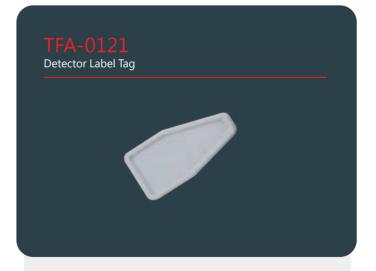

Teknim TFA-0120 detector base is developed to be used with all Teknim Fire alarm detectors. Insert type contact structure minimizes non-contact problems on the field.

TFA-0121 is a label tag designed to be installed on detector base to easily view address information of detectors.