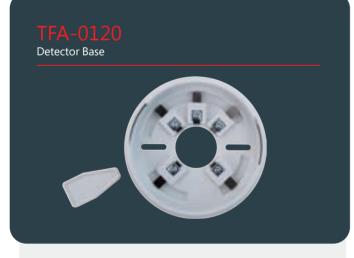

Teknim TFA-0120 detector base is developed to be used with all Teknim Fire alarm detectors. Insert type contact structure minimizes non-contact problems on the field.

TFA-0121 is a label tag designed to be installed on detector base to easily view address information of detectors.