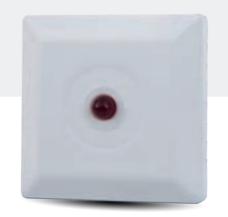

In case where alarm LEDs on detectors are not visible due to installation on high ceilings, false ceilings, raised floor, restricted access rooms etc., remote indicator is used as an additional indicator light. The big red LED in 10mm diameter can be seen even from high ceiling.

| Technical Specifications | TFA-1196            |
|--------------------------|---------------------|
| LED                      | Red                 |
| Light                    | RED - 150mcd        |
| Power                    | 10-32VDC            |
| Alarm Consumption        | 2,2mA@24VDC         |
| Weight                   | 42gr                |
| Dimensions (mm)          | 85 x 85 x 21mm      |
| Body Material and Color  | ABS Plastic – White |
| Operating Temperature    | -10°C ~ +85°C       |
| Humidity                 | 95% RH              |
| Protection Class         | IP30                |