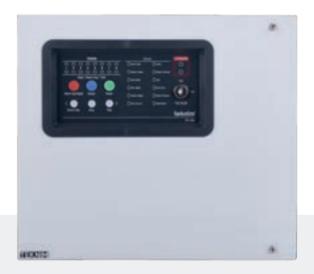

EN54-2 EN54-4

TFP-408 has 8 zones and maximum 32 Conventional fire detectors and manual call points can be connected to each zone. It is the first choice of professionals with its elegant metal body design, easy installation and high performance. The panel meets all technical values required under European Standards.

- Maximum 32 Conventional Detectors for Each Zone
- User-friendly, Easy to Manage Indicator Panel
  Separate Fire and Error LEDs for Each Zone
- Smart Battery Charging Feature Extending Battery Life
- Smart Start Feature that Prevents Direct Starting from the Battery • Walk-through Test Function that can be Performed by a Single Person
- Disabling of Each Zone Individually
- Supervision for Siren Outputs and Zone Inputs Against Faulty **Connections with EOL Resistances**
- 2X 500mA Siren Outputs Allowing Maximum 50 Sounder Connection (if used Teknim TFS-3192 sounders)
- 24VDC 500mA External Supply Output with Automatic Fuse (AUX)
- 1X NC/NO Fire Relay (Button alarm, detector alarm, etc.)
- 1X NC/NO Error Relay (Energy failure, zone failure, battery failure etc.)
- Key Lock to Prevent Unauthorized Access
- Switch Mode Power Supply (SMPS) (27.6VDC SMPS 1.5Ah Automatic Fuse)