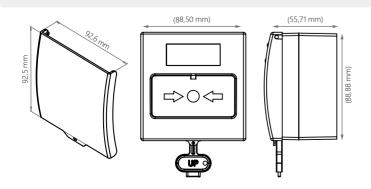

The cover is made of robust poly-carbon transparent material. It is used to prevent accidental button activation.

| Technical Specifications | TFB-3165X                                                                              |
|--------------------------|----------------------------------------------------------------------------------------|
|                          |                                                                                        |
| Operating Type           | A Type Manual                                                                          |
| Resettable               | Yes                                                                                    |
| Relay                    | NC / NO / 470R                                                                         |
| Power                    | 5-30 VDC                                                                               |
| Dimensions (mm)          | 165gr.                                                                                 |
| Weight                   | 86x55x88mm                                                                             |
| Color Codes              | RAL 9010 White<br>RAL 5002 BLUE<br>RAL 1006 YELLOW<br>RAL 6016 GREEN<br>RAL2011 ORANGE |
| Type of Fragile Element  | Resettable Polycarbonate                                                               |
| Operating Temperature    | -10°C ~ 60°C                                                                           |
| Humidity                 | ≤93% RH at +40°C                                                                       |
| Protection Class         | IP30                                                                                   |