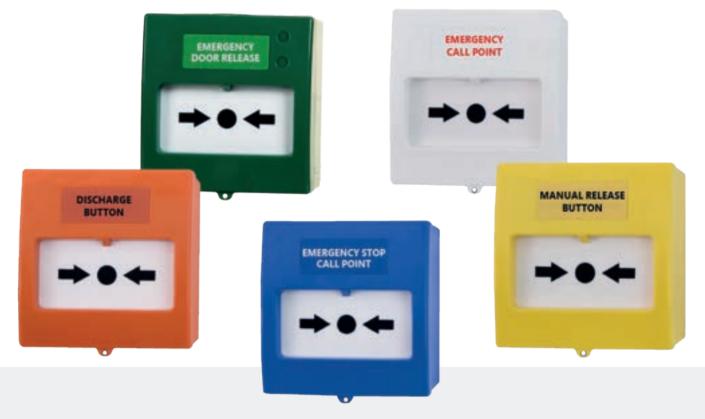

- Resettable Type
- NC/NO Selection
- Includes 470 Ohm Resistance, does not Require Additional Connection
- Transparent Protection Cover can be Installed. Cover can be Sealed
- Suitable for Flush and Surface Mounting
- Compatible With all Conventional Fire and Theft Alarm Systems
- TFB-3165W, Emergency Call Point WHITE
- TFB-3165B , Emergency Stop Call Point BLUE
- TFB-3165Y, Manual Release Button YELLOW
  TFB-3165G, Emergency Exit Door Release Button GREEN
- TFB-3165O, ORANGE

The cover is made of robust poly-carbon transparent material. It is used to prevent accidental button activation.

| Technical Specifications | TFB-3165X                                                                              |
|--------------------------|----------------------------------------------------------------------------------------|
|                          |                                                                                        |
| Operating Type           | A Type Manual                                                                          |
| Resettable               | Yes                                                                                    |
| Relay                    | NC / NO / 470R                                                                         |
| Power                    | 5-30 VDC                                                                               |
| Dimensions (mm)          | 165gr.                                                                                 |
| Weight                   | 86x55x88mm                                                                             |
| Color Codes              | RAL 9010 White<br>RAL 5002 BLUE<br>RAL 1006 YELLOW<br>RAL 6016 GREEN<br>RAL2011 ORANGE |
| Type of Fragile Element  | Resettable Polycarbonate                                                               |
| Operating Temperature    | -10°C ~ 60°C                                                                           |
| Humidity                 | ≤93% RH at +40°C                                                                       |
| Protection Class         | IP30                                                                                   |