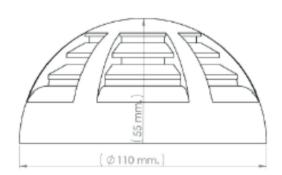

| Technical Specifications | TSD-701                                             |
|--------------------------|-----------------------------------------------------|
| Standard                 | TS EN50194-1                                        |
| Operating Type           | MQ5 Gas Sensor                                      |
| Device Type              | А                                                   |
| Detection Level          | %10 LEL                                             |
| Sound Indicator          | Continuous: Gas Alarm<br>Intermittent: Sensor Fault |
| Sound Level              | ≥85dB (at 1mt)                                      |
| LED Indicator            | Alarm: RED<br>Fault: Yellow<br>Normal: Green        |
| Test Button              | Yes                                                 |
| Power                    | 12-24VDC                                            |
| Average Consumption      | 12VDC/100mA, 24VDC/50mA                             |
| Alarm Consumption        | 12VDC/100mA, 24VDC/50mA                             |
| Relay                    | NO for Fire Systems<br>NC for Intruder Systems      |
| Start Time               | 3 min.                                              |
| Dimensions (mm)          | Ø110 h:50                                           |
| Body Material and Color  | ABS Plastic – White                                 |
| Operating Temperature    | -10°C ~ 55°C                                        |
| Humidity                 | 95% RH (max)                                        |
| Protection Class         | IPX2D                                               |