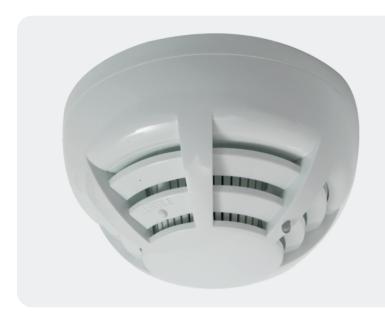

TSD-701 is a natural gas detector which can be connected to conventional fire alarm systems (NO) and Intruder alarm systems (NC) or to be used as a stand-alone device with 12-24V external power supply.

It is equipped with 85dB on-board buzzer for audio warning, and with red/ yellow/ green colored led indicators for visual warning.

TSD-701 natural gas detector is suitable for ceiling and wall installations. Detector also provides a test button on it to perform tests for all visual and audio warnings.