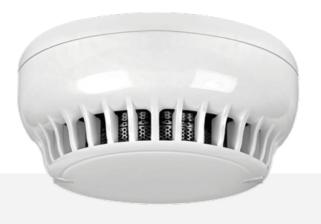

EN54-7

TFD-4230 Conventional Optical Smoke Detector uses advanced Light Scatter technology to detect smoke entering in its chamber. Detector provides maximum level of protection with its advanced optical sensing technology. It has a series of software algorithms to minimize faulty detections and to provide pollution warning. Smoke chamber can be easily removed for cleaning in case of possible pollutions in excessively dusty environments.

## GENERAL FEATURES

- LPCB Approved
- EN54-7 Certified, CE and UKCA Listed
- Detects Smoke Particles in the Environment via Light Scatter Principle
- Supports 2X LED Indicators Enables 360° view
- Two Different Colors of Indication by LEDs to Individually Display Error and Alarm Conditions (Blue/Red)
- Special Software Algorithms to Eliminate Sudden Dust, Smoke, etc. Which May Cause Faulty Alarms
- Supports Remote Indicator Connection
- Easy to Clean Smoke Chamber
- Aesthetic and Elegant Design Fits any Environment
- Compatible with any Brand of Conventional Fire Panel