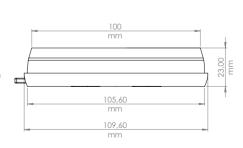

|                             | TFD-4230                               |
|-----------------------------|----------------------------------------|
| Standard                    | LPCB, EN54-7, UKCA, CE                 |
| Operating Type              | Optical                                |
| Detection Level             | 0,15 dB/m                              |
| Power                       | 18-30VDC                               |
| Average Consumption         | 30µA@24V                               |
| Alarm Consumption           | 50mA @24V (Limited with 470 $\Omega$ ) |
| Indicator Current           | 10mA @24V (Limited with 2K2Ω)          |
| Starting Time               | 15sec.                                 |
| Weight (Include Base / Not) | 183gr / 125gr                          |
| Dimensions (mm)             | Ø110, h:42 mm                          |
| Body Material and Color     | ABS Plastic – White                    |
| Alarm Indicator LED         | RED                                    |
| Status LED                  | Blue                                   |
| Operating Temperature       | -10°C ~ 55°C                           |
| Humidity                    | 95% RH                                 |
| Protection Class            | IP30                                   |
|                             |                                        |