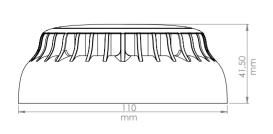

|                             | TFD-4230                               |
|-----------------------------|----------------------------------------|
| Standard                    | LPCB, EN54-7, UKCA, CE                 |
| Operating Type              | Optical                                |
| Detection Level             | 0,15 dB/m                              |
| Power                       | 18-30VDC                               |
| Average Consumption         | 30µA@24V                               |
| Alarm Consumption           | 50mA @24V (Limited with 470 $\Omega$ ) |
| Indicator Current           | 10mA @24V (Limited with 2K2Ω)          |
| Starting Time               | 15sec.                                 |
| Weight (Include Base / Not) | 183gr / 125gr                          |
| Dimensions (mm)             | Ø110, h:42 mm                          |
| Body Material and Color     | ABS Plastic – White                    |
| Alarm Indicator LED         | RED                                    |
| Status LED                  | Blue                                   |
| Operating Temperature       | -10°C ~ 55°C                           |
| Humidity                    | 95% RH                                 |
| Protection Class            | IP30                                   |
|                             |                                        |