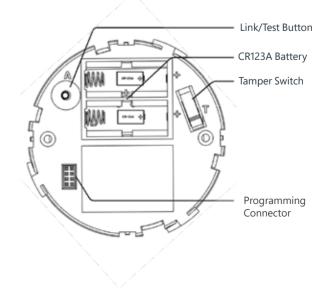

| Standard                          | EN54-5, EN54-7, and EN54-25                                                                                                  |
|-----------------------------------|------------------------------------------------------------------------------------------------------------------------------|
| Operating Frequency               | 868 mHz                                                                                                                      |
| RF Power                          | 14dBm (25mW)                                                                                                                 |
| Number of Channel                 | 10                                                                                                                           |
| Coverage                          | Up To 500mt (Open Space)                                                                                                     |
| Battery                           | Up To 8 Years With 2X CR123A Battery                                                                                         |
| Consumption                       | 25uA                                                                                                                         |
| Detection Types                   | Smoke<br>Fixed Heat<br>Heat Rise<br>Smoke and Fixed Heat<br>Smoke or Fixed Heat<br>Smoke and Heat Rise<br>Smoke or Heat Rise |
| Smoke Detection<br>Level          | H:0,12 – m:0,15 – l:0,18 dB/m                                                                                                |
| Heat Detection                    | A2S, A2R                                                                                                                     |
| Operating Temperature             | -10°C ~ 70°C                                                                                                                 |
| Dimensions (mm)                   | Ø109,6- h48,1                                                                                                                |
| Weight<br>(With and Without Base) | 183 gr / 125 gr                                                                                                              |
| Humidity                          | 95% RH                                                                                                                       |
| Protection Class                  | IP30                                                                                                                         |