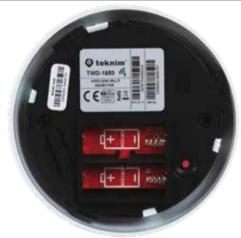

| Standard                          | EN54-5, EN54-7, and EN54-25                                                                                                  |
|-----------------------------------|------------------------------------------------------------------------------------------------------------------------------|
| Operating Frequency               | 868 mHz                                                                                                                      |
| RF Power                          | 14dBm (25mW)                                                                                                                 |
| Number of Channel                 | 10                                                                                                                           |
| Coverage                          | Up To 500mt (Open Space)                                                                                                     |
| Battery                           | Up To 8 Years With 2X CR123A Battery                                                                                         |
| Consumption                       | 25uA                                                                                                                         |
| Detection Types                   | Smoke<br>Fixed Heat<br>Heat Rise<br>Smoke and Fixed Heat<br>Smoke or Fixed Heat<br>Smoke and Heat Rise<br>Smoke or Heat Rise |
| Smoke Detection<br>Level          | H:0,12 – m:0,15 – l:0,18 dB/m                                                                                                |
| Heat Detection                    | A2S, A2R                                                                                                                     |
| Operating Temperature             | -10°C ~ 70°C                                                                                                                 |
| Dimensions (mm)                   | Ø109,6- h48,1                                                                                                                |
| Weight<br>(With and Without Base) | 183 gr / 125 gr                                                                                                              |
| Humidity                          | 95% RH                                                                                                                       |
| Protection Class                  | IP30                                                                                                                         |