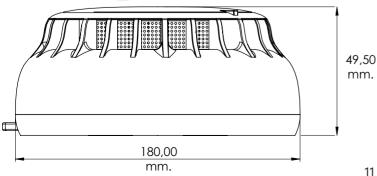

| Standard                          | EN54-5, EN54-7, and EN54-25                                                                                                  |
|-----------------------------------|------------------------------------------------------------------------------------------------------------------------------|
| Operating Frequency               | 868 mHz                                                                                                                      |
| RF Power                          | 14dBm (25mW)                                                                                                                 |
| Number of Channel                 | 10                                                                                                                           |
| Coverage                          | Up To 500mt (Open Space)                                                                                                     |
| Battery                           | Up To 8 Years With 2X CR123A Battery                                                                                         |
| Consumption                       | 25uA                                                                                                                         |
| Detection Types                   | Smoke<br>Fixed Heat<br>Heat Rise<br>Smoke and Fixed Heat<br>Smoke or Fixed Heat<br>Smoke and Heat Rise<br>Smoke or Heat Rise |
| Smoke Detection<br>Level          | H:0,12 – m:0,15 – l:0,18 dB/m                                                                                                |
| Heat Detection                    | A2S, A2R                                                                                                                     |
| Operating Temperature             | -10°C ~ 70°C                                                                                                                 |
| Dimensions (mm)                   | Ø109,6- h48,1                                                                                                                |
| Weight<br>(With and Without Base) | 183 gr / 125 gr                                                                                                              |
| Humidity                          | 95% RH                                                                                                                       |
| Protection Class                  | IP30                                                                                                                         |