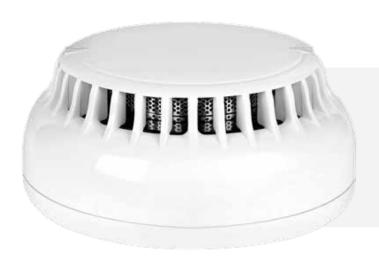

## EN54-25 EN54-5 EN54-7 EN54-13

TWD-1850 Wireless Multi Detector offers excellent wireless solutions with wide coverage and long-term battery life, especially in places where wiring is costly or impossible.

The wireless multi detector offers different types of detection options in a single detector. In this way, the confusion caused using detectors with different product codes in projects is prevented, and different types of detection needs are provided with software settings to be made in a single detector.

- EN54-5, EN54-7 and EN 54-25 Certified
- Up To 500mt Wireless Coverage (Open Area)
- Up To 8 Years Battery Lifetime with Two CR123A Battery
- Different Type of Detection in a Single Detector;
  - o Only Optical Smoke