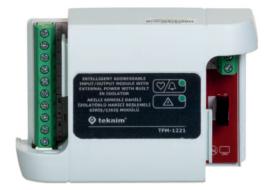

**TFM-1221** supports single monitored input and single output which supports external power connection and allows to connect such as conventional sounders etc. It can be used with TFP-12xx series addressable fire alarm panels. The device is also supporting built-in isolator to protect the loop line against short circuit.

## PRODUCT TYPES

**TFM-1011** Intelligent Addressable Input Module with Built-in Isolator **TFM-1221** Intelligent Addressable I/O Module with Built-in Isolator

| Technical Specifications | TFM-1011               | TFM-1221                                                      |
|--------------------------|------------------------|---------------------------------------------------------------|
| Standard                 | EN54-18 and EN54-17    | EN54-18 and EN54-17                                           |
| Power                    | 15-32VDC               | 15-32VDC                                                      |
| Standby Consumption      | 180µA                  | 180µA                                                         |
| Alarm Consumption        | 500µA                  | 500µA                                                         |
| Isolator                 | Yes                    | Yes                                                           |
| Terminals                | 1x Monitored Input     | 1x Monitored Input<br>1x Monitored Output<br>(External Power) |
| Cable Resistance         | 40Ω                    | 40Ω                                                           |
| Dimensions (mm)          | 100 x 66 x 33,5mm      | 100 x 66 x 33,5mm                                             |
| Body Material and Color  | ABS Plastic Light Grey | ABS Plastic Light Grey                                        |
| Operating Temperature    | -10°C ~ 55°C           | -10°C ~ 55°C                                                  |
| Humidity                 | 95% RH                 | 95% RH                                                        |
| Protection Class         | IP30                   | IP30                                                          |