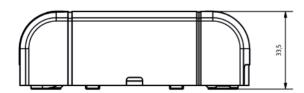

## PRODUCT TYPES

**TFM-1011** Intelligent Addressable Input Module with Built-in Isolator **TFM-1221** Intelligent Addressable I/O Module with Built-in Isolator

| Technical Specifications | TFM-1011               | TFM-1221                                                      |
|--------------------------|------------------------|---------------------------------------------------------------|
| Standard                 | EN54-18 and EN54-17    | EN54-18 and EN54-17                                           |
| Power                    | 15-32VDC               | 15-32VDC                                                      |
| Standby Consumption      | 180µA                  | 180µA                                                         |
| Alarm Consumption        | 500µA                  | 500µA                                                         |
| Isolator                 | Yes                    | Yes                                                           |
| Terminals                | 1x Monitored Input     | 1x Monitored Input<br>1x Monitored Output<br>(External Power) |
| Cable Resistance         | 40Ω                    | 40Ω                                                           |
| Dimensions (mm)          | 100 x 66 x 33,5mm      | 100 x 66 x 33,5mm                                             |
| Body Material and Color  | ABS Plastic Light Grey | ABS Plastic Light Grey                                        |
| Operating Temperature    | -10°C ~ 55°C           | -10°C ~ 55°C                                                  |
| Humidity                 | 95% RH                 | 95% RH                                                        |
| Protection Class         | IP30                   | IP30                                                          |