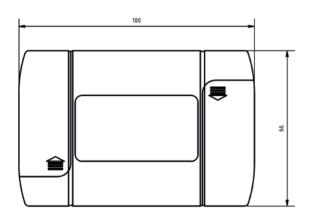

## PRODUCT TYPES

**TFM-1011** Intelligent Addressable Input Module with Built-in Isolator **TFM-1221** Intelligent Addressable I/O Module with Built-in Isolator

| Technical Specifications | TFM-1011               | TFM-1221                                                      |
|--------------------------|------------------------|---------------------------------------------------------------|
| Standard                 | EN54-18 and EN54-17    | EN54-18 and EN54-17                                           |
| Power                    | 15-32VDC               | 15-32VDC                                                      |
| Standby Consumption      | 180µA                  | 180µA                                                         |
| Alarm Consumption        | 500µA                  | 500µA                                                         |
| Isolator                 | Yes                    | Yes                                                           |
| Terminals                | 1x Monitored Input     | 1x Monitored Input<br>1x Monitored Output<br>(External Power) |
| Cable Resistance         | 40Ω                    | 40Ω                                                           |
| Dimensions (mm)          | 100 x 66 x 33,5mm      | 100 x 66 x 33,5mm                                             |
| Body Material and Color  | ABS Plastic Light Grey | ABS Plastic Light Grey                                        |
| Operating Temperature    | -10°C ~ 55°C           | -10°C ~ 55°C                                                  |
| Humidity                 | 95% RH                 | 95% RH                                                        |
| Protection Class         | IP30                   | IP30                                                          |