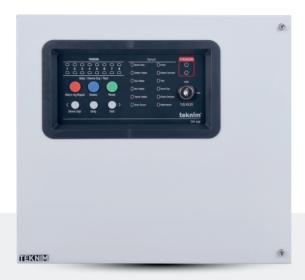

TFP-408 has 8 zones and maximum 32 Conventional fire detectors and manual call points can be connected to each zone. It is the first choice of professionals with its elegant metal body design, easy installation and high performance. The panel meets all technical values required under European Standards.

- Maximum 32 Conventional Detectors for Each Zone
- User-friendly, Easy to Manage Indicator Panel
- Separate Fire and Error LEDs for Each Zone
- Smart Battery Charging Feature Extending Battery Life
  Smart Start Feature that Prevents Direct Starting from the Battery
- Walk-through Test Function that can be Performed by a Single Person
- Disabling of Each Zone Individually
- Supervision for Siren Outputs and Zone Inputs Against Faulty Connections with EOL Resistances
- 2X 500mA Siren Outputs Allowing Maximum 50 Sounder Connection (if used Teknim TFS-3192 sounders)
- 24VDC 500mA External Supply Output with Automatic Fuse (AUX)
- 1X NC/NO Fire Relay (Button alarm, detector alarm, etc.)
- 1X NC/NO Error Relay (Energy failure, zone failure, battery failure
- Key Lock to Prevent Unauthorized Access
- Switch Mode Power Supply (SMPS) (27.6VDC SMPS 1.5Ah Automatic Fuse)