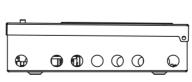

TFP-408 has 8 zones and maximum 32 Conventional fire detectors and manual call points can be connected to each zone. It is the first choice of professionals with its elegant metal body design, easy installation and high performance. The panel meets all technical values required under European Standards.

- Maximum 32 Conventional Detectors for Each Zone
- User-friendly, Easy to Manage Indicator Panel
- Separate Fire and Error LEDs for Each Zone
- Smart Battery Charging Feature Extending Battery Life
  Smart Start Feature that Prevents Direct Starting from the Battery
- Walk-through Test Function that can be Performed by a Single Person
- Disabling of Each Zone Individually
- Supervision for Siren Outputs and Zone Inputs Against Faulty Connections with EOL Resistances
- 2X 500mA Siren Outputs Allowing Maximum 50 Sounder Connection (if used Teknim TFS-3192 sounders)
- 24VDC 500mA External Supply Output with Automatic Fuse (AUX)
- 1X NC/NO Fire Relay (Button alarm, detector alarm, etc.)
- 1X NC/NO Error Relay (Energy failure, zone failure, battery failure
- Key Lock to Prevent Unauthorized Access
- Switch Mode Power Supply (SMPS) (27.6VDC SMPS 1.5Ah Automatic Fuse)