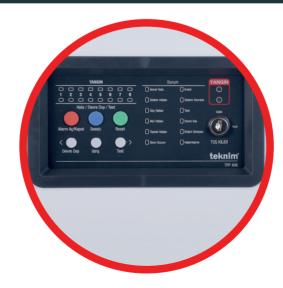

- Maximum 32 Conventional Detectors for Each Zone
- User-friendly, Easy to Manage Indicator Panel
- Separate Fire and Error LEDs for Each Zone
- Smart Battery Charging Feature Extending Battery Life
  Smart Start Feature that Prevents Direct Starting from the Battery
- Walk-through Test Function that can be Performed by a Single Person
- Disabling of Each Zone Individually
- Supervision for Siren Outputs and Zone Inputs Against Faulty Connections with EOL Resistances
- 2X 500mA Siren Outputs Allowing Maximum 50 Sounder Connection (if used Teknim TFS-3192 sounders)
- 24VDC 500mA External Supply Output with Automatic Fuse (AUX)
- 1X NC/NO Fire Relay (Button alarm, detector alarm, etc.)
- 1X NC/NO Error Relay (Energy failure, zone failure, battery failure
- Key Lock to Prevent Unauthorized Access
- Switch Mode Power Supply (SMPS) (27.6VDC SMPS 1.5Ah Automatic Fuse)