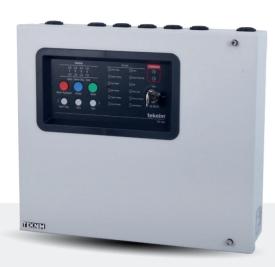

TFP-404 supports 4 zones and maximum 32 Conventional detectors and manual call points. It is the first choice of professionals with its solid metal body design, easy installation, and high performance.

- EN 54-2 and EN 54-4 Certified
- Fully Monitorable 4 Zone Capacity
- Maximum 32 Conventional Detectors for Each Zone
- User-friendly, Easy to Manage Indicator Panel
- Separate Fire and Error LEDs for Each Zone
- Smart Battery Charging Feature Extending Battery Life
- Smart Start Feature that Prevents Direct Starting from the Battery
- Walk-through Test Function that can be Performed by a Single
- Disabling of Each Zone Individually