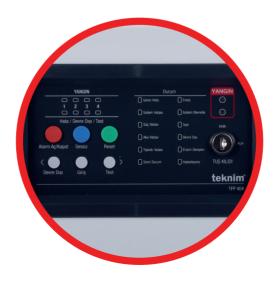

- EN 54-2 and EN 54-4 Certified
- Fully Monitorable 4 Zone Capacity
- Maximum 32 Conventional Detectors for Each Zone
- User-friendly, Easy to Manage Indicator Panel
- Separate Fire and Error LEDs for Each Zone
- Smart Battery Charging Feature Extending Battery Life
- Smart Start Feature that Prevents Direct Starting from the Battery
- Walk-through Test Function that can be Performed by a Single
- Disabling of Each Zone Individually

- Supervision for Siren Outputs and Zone Inputs Against Faulty
- Connections with EOL Resistances
- 2X 500mA Siren Outputs Allowing Maximum 50 Sounder Connection (if used Teknim TFS-3192 sounders)
- 24VDC 500mA External Supply Output with Automatic Fuse (AUX)
- 1X NC/NO Fire Relay (Button alarm, detector alarm, etc.)
- 1X NC/NO Error Relay (Energy failure, zone failure, battery failure etc.)
  Key Lock to Prevent Unauthorized Access
- Switch Mode Power Supply (SMPS) (27.6VDC SMPS 1.5Ah Automatic Fuse)