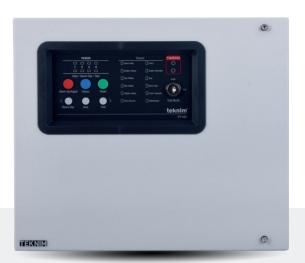

TFP-404 supports 4 zones and maximum 32 Conventional detectors and manual call points. It is the first choice of professionals with its solid metal body design, easy installation, and high performance.

- EN 54-2 and EN 54-4 Certified
- Fully Monitorable 4 Zone Capacity
- Maximum 32 Conventional Detectors for Each Zone
- User-friendly, Easy to Manage Indicator Panel
- Separate Fire and Error LEDs for Each Zone
- Smart Battery Charging Feature Extending Battery Life
- Smart Start Feature that Prevents Direct Starting from the Battery
- Walk-through Test Function that can be Performed by a Single
- Disabling of Each Zone Individually