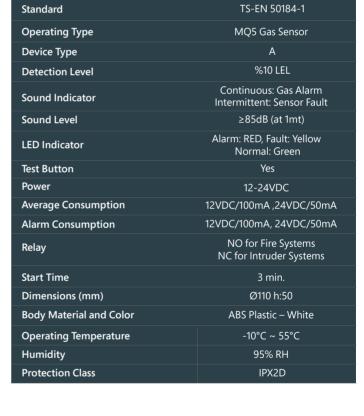

## GENERAL FEATURES

- TSE TS-EN 50194-1 Certified
- 85dB Alarm Sound Level
- TEST Button for Buzzer and LEDs
- 2x LED Indicators Enable 360° View from All Directions
- NO Relay for Fire Alarm Systems and NC Relay for Intruder Alarm Systems