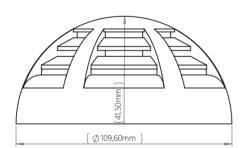

## GENERAL FEATURES

- TSE TS-EN 50194-1 Certified
- 85dB Alarm Sound Level
- TEST Button for Buzzer and LEDs
- 2x LED Indicators Enable 360° View from All Directions
- NO Relay for Fire Alarm Systems and NC Relay for Intruder Alarm Systems