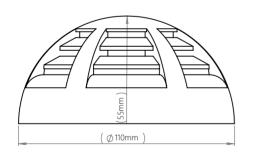

| Technical Specifications           |                                                     |
|------------------------------------|-----------------------------------------------------|
| Standard                           | TS-EN 50184-1                                       |
| Operating Type                     | MQ5 Gas Sensor                                      |
| Device Type                        | А                                                   |
| Gaz Algılama Seviyesi              | %10 LEL                                             |
| Sound Indicator                    | Continuous: Gas Alarm<br>Intermittent: Sensor Fault |
| Sound Level                        | ≥85dB (at 1mt)                                      |
| LED Indicator                      | Alarm: RED ,Fault: Yellow<br>Normal: Green          |
| Test Button                        | Yes                                                 |
| Power                              | 18–32 VDC                                           |
| Average Consumption                | <50uA                                               |
| Alarm Consumption                  | <60uA                                               |
| External Power                     | 12-30 VDC                                           |
| External Powered Consumption       | 50mA @24VDC                                         |
| External Powered Alarm Consumption | 60mA @24VDC                                         |
| Start Time                         | 3 min.                                              |
| Dimensions (mm)                    | Ø110, h50                                           |
| Body Material and Color            | ABS Plastic – White                                 |
| Operating Temperature              | -10°C ~ +55°C                                       |
| Humidity                           | 95% RH                                              |
| Protection Class                   | IPX2D                                               |