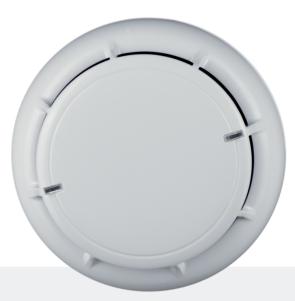

**TFD-3940** Standalone Multi Detector with Battery Operated

**TFD-3945** Standalone Cigarette and Heat Detector with Battery Operated

TFD-3940 and TFD-3945 are battery operated detectors which can be used stand-alone in to detect fire alarm. While TFD-3940 supports multi sensing technology with optical and heat, TFD-3945 supports cigarette smoke and heat sensing technology.

- Different Type of Detection Options60dB Sound Level

- Supports 2x CR123A BatteryYears Battery Lifetime with 2x Battery
- Test and Programming Button

| Technical Specifications | TFD-3940/TFD-3945                   |
|--------------------------|-------------------------------------|
| Operating Type           | Optical and Heat Cigarette and Heat |
| Average Consumption      | 25μA (@3V)                          |
| Alarm Consumption        | 20mA                                |
| Battery                  | 2X CR123A                           |
| Battery Lifetime         | 8 Years                             |
| Detection Level          | 0.075dB/m                           |
| Heat Detection           | A2S – A2R                           |
| Buzzer Sound Level       | 60dB@1m                             |
| Dimensions (mm)          | Ø110, h:48 mm                       |
| Body Material and Color  | ABS Plastic – White                 |
| Operating Temperature    | -10°C ~ 70°C                        |
| Humidity                 | 95% RH                              |
| Protection Class         | IP30                                |