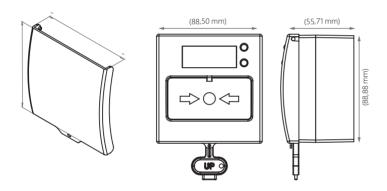

The cover is made of robust polycarbonate transparent material. It is used to prevent accidental button activation.

| Technical Specifications         | TFB-1166                 |
|----------------------------------|--------------------------|
| Standard                         | EN 54-11/17              |
| Operating Type                   | A Type Manual            |
| Resettable                       | Yes                      |
| Power                            | 10-32VDC                 |
| Standby Consumption              | 1,5mA.                   |
| Alarm Consumption                | 6mA.                     |
| Shortcut Isolator<br>Consumption | 8mA.                     |
| Dimensions (mm)                  | 86 x 55 x 88 mm          |
| Weight                           | 145gr                    |
| Body Material and Color          | RAL3001 RED              |
| Alarm Indicator LED              | RED                      |
| Status LED                       | Blue                     |
| Isolator LED                     | Yellow                   |
| Type of Fragile Element          | Resettable Polycarbonate |
| Operating Temperature            | -10°C ~ 60°C             |
| Humidity                         | ≤93% RH at +40°C         |
| Protection Class                 | IP30                     |