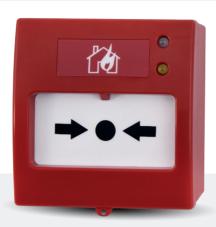

**TFB-1166**Intelligent Addressable Manual Call Point with Built-in Isolator

TFB-1166 is an addressable manual call point with built-in isolator, designed and produced comply with EN54-11 and EN54-17. It is equipped with dual LEDs to indicate local alarms (Red Colored LED) and short-circuit alert (Yellow Colored LED). TFB-1166 MCP can be used with TFP-12XX Addressable control panels through Flash Link protocol.

It has resettable operation structure which can be reset by using a special plastic key. Suitable for flush and surface mounting. An optional transparent protection cover can be installed to avoid false alarms by accidental pressing.