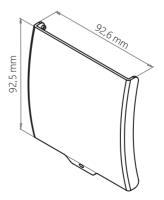

| <b>TFA-0165</b> Transparent Protection Cover |  |
|----------------------------------------------|--|
|                                              |  |
|                                              |  |

The cover is made of robust polycarbonate transparent material. It is used to prevent accidental button activation.

| Technical Specifications         | TFB-1166                 |
|----------------------------------|--------------------------|
| Standard                         | EN 54-11/17              |
| Operating Type                   | A Type Manual            |
| Resettable                       | Yes                      |
| Power                            | 10-32VDC                 |
| Standby Consumption              | 1,5mA.                   |
| Alarm Consumption                | 6mA.                     |
| Shortcut Isolator<br>Consumption | 8mA.                     |
| Dimensions (mm)                  | 86 x 55 x 88 mm          |
| Weight                           | 145gr                    |
| Body Material and Color          | RAL3001 RED              |
| Alarm Indicator LED              | RED                      |
| Status LED                       | Blue                     |
| Isolator LED                     | Yellow                   |
| Type of Fragile Element          | Resettable Polycarbonate |
| Operating Temperature            | -10°C ~ 60°C             |
| Humidity                         | ≤93% RH at +40°C         |
| Protection Class                 | IP30                     |