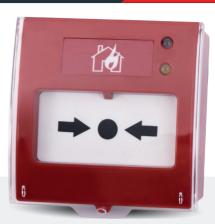

**TFB-1166**Intelligent Addressable Manual Call Point with Built-in Isolator

TFB-1166 is an addressable manual call point with built-in isolator, designed and produced comply with EN54-11 and EN54-17. It is equipped with dual LEDs to indicate local alarms (Red Colored LED) and short-circuit alert (Yellow Colored LED). TFB-1166 MCP can be used with TFP-12XX Addressable control panels through Flash Link protocol.

It has resettable operation structure which can be reset by using a special plastic key. Suitable for flush and surface mounting. An optional transparent protection cover can be installed to avoid false alarms by accidental pressing.